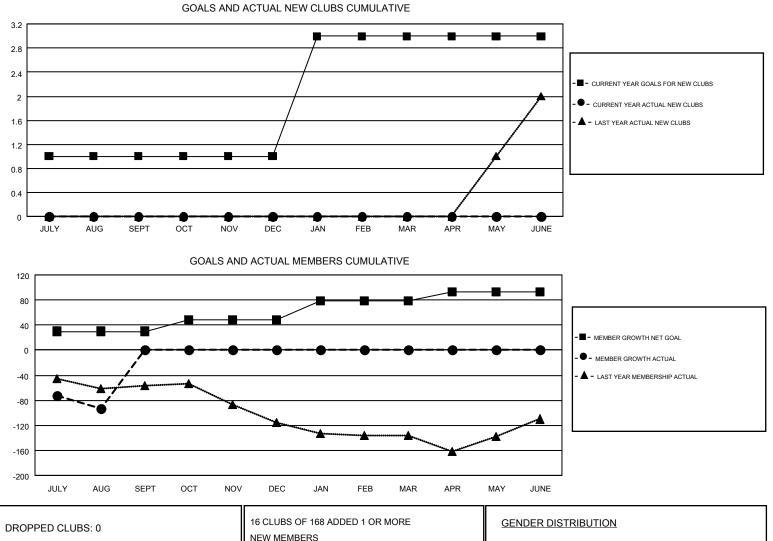

## GMT: CINDY GREGG

GMT CA 1

Results as of: 8/31/2017

|               | Club          | )S          |               | Members               |                           |                         |                                                    |  |
|---------------|---------------|-------------|---------------|-----------------------|---------------------------|-------------------------|----------------------------------------------------|--|
|               | RESULTS FOR   | R 2017-2018 |               | RESULTS FOR 2017-2018 |                           |                         |                                                    |  |
| QUARTER       | NEW CLUB GOAL | NEW CLUBS   | DROPPED CLUBS | QUARTER               | MEMBER GROWTH NET<br>GOAL | MEMBER GROWTH<br>ACTUAL | DROPPED<br>MEMBERS ACTUAL<br>(including transfers) |  |
| JULY/AUG/SEPT | 1             | 0           | 0             | JULY/AUG/SEPT         | 30                        | 29                      | 123                                                |  |
| OCT/NOV/DEC   | 0             | 0           | 0             | OCT/NOV/DEC           | 18                        | 0                       | 0                                                  |  |
| JAN/FEB/MAR   | 2             | 0           | 0             | JAN/FEB/MAR           | 31                        | 0                       | 0                                                  |  |
| APR/MAY/JUNE  | 0             | 0           | 0             | APR/MAY/JUNE          | 14                        | 0                       | 0                                                  |  |

| DROPPED CLUBS: 0 |     | 16 CLUBS OF 168 ADDED 1 OR MORE | GENDER DISTRIBUTION                                             |                |       |
|------------------|-----|---------------------------------|-----------------------------------------------------------------|----------------|-------|
|                  |     | NEW MEMBERS                     | MALE                                                            | 2,740 (66.04%) |       |
|                  |     |                                 | FEMALE                                                          | 1,409 (33.96%) |       |
| DROPPED MEMBERS  |     |                                 |                                                                 |                |       |
| DECEASED         | 13  | CLICK HERE FOR CUMULATIVE       | TOTAL FAMILY UNIT MEMBERS<br>FAMILY MEMBERS PAYING HALF<br>DUES |                | 1,170 |
| CLUB CANCELLED   | 0   | MEMBERSHIP DATA                 |                                                                 |                |       |
| OTHER            | 110 |                                 |                                                                 |                | 597   |
| TOTAL            | 123 |                                 |                                                                 |                |       |
|                  |     |                                 |                                                                 |                |       |